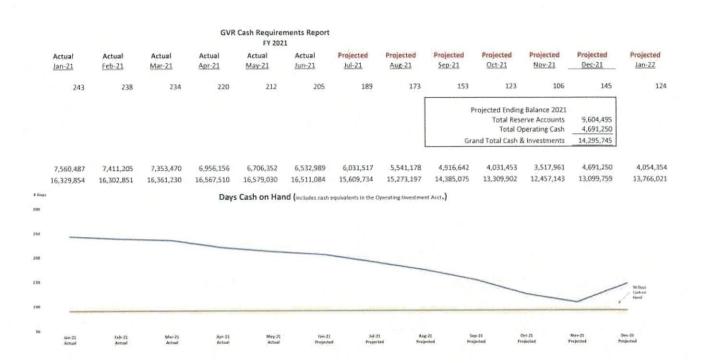

#### Variance

- Personnel & Benefits \$ (3,431) (0.1)% Over budget Wages are \$73K under budget, Benefits \$78K over
- The Cash Requirements Report for 2021 is included on pages 12 through 13. These
  cash balances are projections only and are exclusively for the purpose of determining
  timing of investments.
- The Board approved distribution of the \$125,871 2020 Surplus was transferred to the Initiatives Fund on August 27, 2021 and the Board approved transfer of \$500,000 of Operating Cash to the Initiatives fund was transferred on August 30, 2021.
- The proposed changes to the CPM for the Operating Cash Policy is included on pages 14 through 17.
- Review of CPM FAC Duties and Responsibilities are found on pages 18 and 19.
- The revised 2<sup>nd</sup> Quarter Board Financial Report with revisions resulting from the September 8, 2021 FAC Special meeting is included on pages 20 through 24.
- A copy of the FAC Committee Meeting Schedule is included on page 25. Please pay special attention to the open Budget meetings on Wednesday, October 13<sup>th</sup> at 2:00 and Wednesday October 20<sup>th</sup> at 2:00 at the West Center Auditorium.