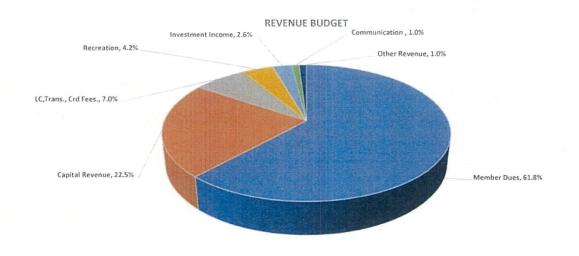

### YTD Period: 8 month period ending August 31, 2021

FY Budget Period: Jan 1, 2021 - Dec 31, 2021

|                                             | PRIOR              | YEAR COMPAI          | RISON                  |                |                      |                      |                       |                |                      |                      |
|---------------------------------------------|--------------------|----------------------|------------------------|----------------|----------------------|----------------------|-----------------------|----------------|----------------------|----------------------|
|                                             | 2020 YTD           | 2021 YTD             | Year to Year           | 1              | YTD                  | ET COMPARIS<br>YTD   | YTD                   |                | Fiscal Year          | Remaining            |
|                                             | Actual             | Actual               | Variance               | <u>%</u>       | Actual               | Budget               | Variance              | %              | Budget               | FY Budget            |
| Revenue                                     |                    |                      |                        |                | 1005110              |                      |                       |                |                      |                      |
| Member Dues                                 | 4,499,662          | 4,625,143            | 125,481                | 3%             | 4,625,143            | 4,620,077            | 5,066                 | 0.1%           | 6,930,115            | 2,304,972            |
| LC,Trans., Crd Fees.                        | 436,802            | 481,671              | 44,869                 | 10%            | 481,671              | 567,935              | (86,264)              | (15%)          | 789,835              | 308,163              |
| Capital Revenue                             | 1,593,161          | 2,169,826            | 576,665                | 36%            | 2,169,826            | 2,045,518            | 124,308               | 6%             | 2,518,147            | 348,321              |
| Programs<br>Instructional                   | 121,628<br>215,818 | 9,968<br>83,013      | (111,660)<br>(132,805) | (92%)<br>(62%) | 9,968<br>83,013      | 157,866<br>95,367    | (147,899)<br>(12,354) | (94%)<br>(13%) | 260,953<br>206,133   | 250,985<br>123,120   |
| Recreational Revenue                        | 337,445            | 92,980               | (244,465)              | (72%)          | 92,980               | 253,233              | (160,253)             | (63%)          | 467,086              | 374,106              |
| Investment Income                           | 404 222            | 402 500              | (7.765)                | (40/)          | 402 EC0              | 460 650              | 20.040                | 13%            | 206.746              | 402.470              |
| Investment Income                           | 191,332            | 183,568              | (7,765)                | (4%)           | 183,568              | 162,658              | 20,910                |                | 286,746              | 103,178              |
| Advertising Income Cell Tower Lease Inc.    | 83,081<br>27,270   | 23,335<br>27,624     | (59,745)<br>354        | (72%)<br>1%    | 23,335<br>27,624     | 39,155<br>22,589     | (15,820)<br>5,035     | (40%)<br>22%   | 71,257<br>38,378     | 47,922<br>10,754     |
|                                             |                    | 50,959               | (59,391)               | (54%)          | 50,959               | 61.744               | (10,785)              | (17%)          | 109,635              | 58,676               |
| Comm. Revenue                               | 110,350            | 50,959               | (39,391)               | (54%)          | 30,939               | 01,744               | (10,765)              | (1770)         | 109,033              | 30,070               |
| Other Income                                | 46,963             | 52,948               | 5,985                  | 13%            | 52,948               | 81,973               | (29,025)              | (35%)          | 91,433               | 38,485               |
| Facility Rent                               | 24,617             | 1,880                | (22,737)               | (92%)          | 1,880                | 7,600                | (5,720)               | (75%)          | 16,000               | 14,120               |
| Marketing Events                            | -                  | -                    | -                      | 0%             | -                    |                      | -                     | 0%             | <b>(=</b> 0)         | -                    |
| In-Kind Contributions                       | 63,913             | -                    | (63,913)               | (100%)         | -                    |                      | (0.4.7.45)            | 0%             | 107 100              | -                    |
| Other Revenue                               | 135,493            | 54,828               | (80,665)               | (60%)          | 54,828               | 89,573               | (34,745)              | (39%)          | 107,433              | 52,605               |
| Total Revenue                               | 7,304,246          | 7,658,976            | 354,730                | 5%             | 7,658,976            | 7,800,739            | (141,763)             | (2%)           | 11,208,997           | 3,550,021            |
| Expenses                                    |                    |                      |                        | 7900000        |                      |                      |                       |                |                      |                      |
| Major ProjRep. & Maint.                     | 192,335            | 358,822              | (166,487)              | (87%)          | 358,822              | 486,211              | 127,389               | 26%            | 598,359              | 239,537              |
| Facility Maintenance                        | 299,395            | 144,961              | 154,434                | 52%            | 144,961              | 191,610              | 46,649                | 24%            | 254,620              | 109,659              |
| Fees & Assessments                          | (1,430)            | 13,359               | (14,788)               | 1,034%         | 13,359               | 30,061               | 16,703                | 56%            | 42,919               | 29,560               |
| Utilities                                   | 505,285            | 540,547              | (35,262)               | (7%)           | 540,547              | 623,804              | 83,257                | 13%            | 865,734              | 325,187              |
| Depreciation                                | 1,108,607          | 1,106,351            | 2,256                  | 0%             | 1,106,351            | 1,235,444            | 129,092               | 10%            | 1,810,173            | 703,822              |
| Furniture & Equipment                       | 105,538            | 143,558              | (38,021)               | (36%)          | 143,558              | 139,302              | (4,256)               | (3%)           | 189,667              | 46,108               |
| Vehicles                                    | 32,565             | 49,887               | (17,323)               | (53%)          | 49,887               | 54,411               | 4,524                 | 8%             | 70,112               | 20,225               |
| Facilities & Equipment                      | 2,242,294          | 2,357,486            | (115,191)              | (5%)           | 2,357,486            | 2,760,843            | 403,357               | 15%            | 3,831,584            | 1,474,098            |
| Wages                                       | 2,113,811          | 2,673,462<br>213,744 | (559,652)<br>(56,280)  | (26%)<br>(36%) | 2,673,462<br>213,744 | 2,746,411<br>215,044 | 72,949<br>1,300       | 3%<br>1%       | 4,153,407<br>325,212 | 1,479,945<br>111,467 |
| Payroll Taxes<br>Benefits                   | 157,464<br>620,932 | 643,154              | (22,222)               | (4%)           | 643,154              | 565,474              | (77,679)              | (14%)          | 837,771              | 194,618              |
| Personnel                                   | 2,892,207          | 3,530,361            | (638,154)              | (22%)          | 3,530,361            | 3,526,929            | (3,431)               | (0.1%)         | 5,316,390            | 1,786,030            |
| Food & Catering                             | 15,783             | 11,026               | 4,757                  | 30%            | 11,026               | 27,553               | 16,526                | 60%            | 50,621               | 39,594               |
| Recreation Contracts                        | 304,083            | 142,458              | 161,625                | 53%            | 142,458              | 220,961              | 78,504                | 36%            | 391,912              | 249,455              |
| Bank & Credit Card Fees                     | 66,367             | 40,084               | 26,282                 | 40%            | 40,084               | 72,922               | 32,838                | 45%            | 94,119               | 54,035               |
| Program                                     | 386,233            | 193,568              | 192,664                | 50%            | 193,568              | 321,436              | 127,868               | 40%            | 536,652              | 343,084              |
| Communications                              | 71,105             | 68,841               | 2,264                  | 3%             | 68,841               | 72,330               | 3,489                 | 5%             | 107,185              | 38,344               |
| Printing                                    | 37,796             | 50,863               | (13,067)               | (35%)          | 50,863               | 60,722               | 9,859                 | 16%            | 105,170              | 54,307               |
| Advertising                                 | 630                |                      | 630                    | 100%           |                      |                      | -                     | 0%             |                      |                      |
| Communications                              | 109,531            | 119,704              | (10,173)               | (9%)           | 119,704              | 133,052              | 13,348                | 10%            | 212,355              | 92,651               |
| Supplies                                    | 118,945            | 180,903              | (61,959)               | (52%)          | 180,903              | 181,679              | 776                   | 0%             | 264,531              | 83,628               |
| Postage                                     | 8,580              | 11,324               | (2,744)                | (32%)          | 11,324               | 10,964               | (360)                 | (3%)           | 18,258               | 6,934                |
| Dues & Subscriptions                        | 5,419              | 5,749                | (330)                  | (6%)           | 5,749                | 8,298                | 2,549                 | 31%            | 15,558               | 9,808                |
| Travel & Entertainment                      | 4,768              | 37                   | 4,731                  | 99%            | 37                   | 5,444                | 5,406                 | 99%            | 14,912               | 14,874               |
| Other Operating Expense                     | 174,124            | 87,291               | 86,832                 | 50%            | 87,291               | 136,981              | 49,689                | 36%            | 263,646              | 176,354              |
| Operations                                  | 311,836            | 285,306              | 26,530                 | 9%             | 285,306              | 343,366              | 58,060                | 17%            | 576,904              | 291,598              |
| Information Technology                      | 41,706             | 43,686               | (1,980)                | (5%)           | 43,686               | 63,575               | 19,889                | 31%            | 86,509               | 42,823               |
| Professional Fees                           | 150,841            | 210,548              | (59,707)               | (40%)          | 210,548              | 166,183              | (44,365)              | (27%)          | 272,286              | 61,738               |
| Commercial Insurance                        | 203,211            | 209,545              | (6,335)                | (3%)           | 209,545              | 193,552              | (15,993)              | (8%)           | 287,000              | 77,455               |
| Taxes                                       | 84                 | 10,157               | (10,073)               |                | 10,157               | 10,000               | (157)                 | (2%)           | 20,367               | 10,210               |
| Conferences & Training                      | 9,691              | 6,034                | 3,657                  | 38%            | 6,034                | 34,537               | 28,503                | 83%            | 45,563               | 39,528               |
| Employee Recognition Provision for Bad Debt | 4,210              | (5,892)              | 10,102                 | 240%<br>0%     | (5,892)              | 7,228                | 13,120                | 182%<br>0%     | 10,842               | 16,734               |
| Corporate Expenses                          | 409,743            | 474,079              | (64,336)               | (16%)          | 474,079              | 475,076              | 997                   | 0.2%           | 722,567              | 248,488              |
| Expenses                                    | 6,351,843          | 6,960,504            | (608,661)              | (10%)          | 6,960,504            | 7,560,702            | 600,199               | 8%             | 11,196,452           | 4,235,949            |
| Gross surplus(Rev-Exp)                      | 952,402            | 698,472              | (253,931)              | (27%)          | 698,472              | 240,036              | 458,436               | 191%           | 12,544               | (685,928)            |
| Net. Gain/Loss on Invest.                   | 314,848            | 516,560              | 201,712                |                | 516,560              |                      | 516,560               |                | -                    | (516,560)            |
| Net from Operations                         | 1,267,251          | 1,215,032            | (52,219)               | (4%)           | 1,215,032            | 240,036              | 974,996               | 406%           | 12,544               | (1,202,488)          |