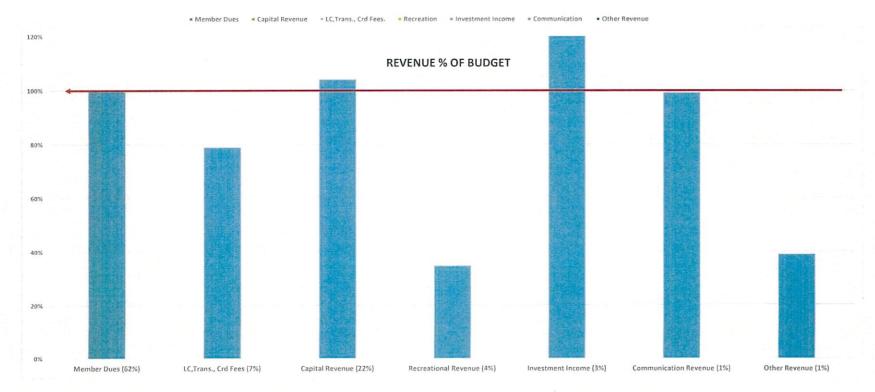

- The cash on hand is \$843,598 (page 2). When combined with Operational Cash Investments at JP Morgan, total Operational Cash equals a total of \$4,665,101 which is a \$1,613,051 decrease during August 2021. This decrease includes the \$500,000 and \$125,871 transfer from Operating Cash to Initiatives Designated Funds discussed last month.
- The Net Fixed Assets are \$17,852,784 as of August 31, 2021 (page 2). Total net closed out Capital Purchases for the year to date are \$1,059,219 (page 4). This is a significant increase from the prior month.
- A summary of all of the Capital Purchases Budget is found on pages 7 through 11.
- Total Current Liabilities are \$3,146,626 (page 2).
- Designated Net Assets equal \$11,688,445 (detailed on pages 4 and 5) which reflects a
  net increase of \$448,760 for the month of August, 2021. This increase includes the Net
  Unrealized Gains/Losses on Designated Investments year to date resulting in a net gain
  of \$516,560 (page 5).
- The Statement of Activities (page 3) indicates that Total Year to Date Revenue is \$7,658,976 which is 1.8% under budget and 4.6% more than the prior year.
- Fees Income which includes Life Care Fees, Tenant Fees, Transfer Fees, and Other Fees category continues to improve and is now \$86,264 under budget through August 31, 2021 (page 3). Not much change from the prior month.
- The Capital Revenue declined somewhat in August but continues to be solid year to date and is 6% over budget through August 2021 (page 6). Included in this amount is a reduction allowance for future Property Acquisition Capital Fees that may be refunded.
- Most expense category amounts are under budget for August 2021 and the total
  expenses are \$6,960,504 which is \$600,199 (8%) under budget and 10% more than the
  prior year (page 3). The following is a summary of the amounts and percentage variance
  to budget for the year to date 2021.

### YTD Period: 8 month period ending August 31, 2021

FY Budget Period: Jan 1, 2021 - Dec 31, 2021

|                                             | PRIOR              | YEAR COMPAI          | RISON                  |                |                      |                      |                       |                |                      |                      |
|---------------------------------------------|--------------------|----------------------|------------------------|----------------|----------------------|----------------------|-----------------------|----------------|----------------------|----------------------|
|                                             | 2020 YTD           | 2021 YTD             | Year to Year           | 1              | YTD                  | ET COMPARIS<br>YTD   | YTD                   |                | Fiscal Year          | Remaining            |
|                                             | Actual             | Actual               | Variance               | <u>%</u>       | Actual               | Budget               | Variance              | %              | Budget               | FY Budget            |
| Revenue                                     |                    |                      |                        |                | 1005110              |                      |                       |                |                      |                      |
| Member Dues                                 | 4,499,662          | 4,625,143            | 125,481                | 3%             | 4,625,143            | 4,620,077            | 5,066                 | 0.1%           | 6,930,115            | 2,304,972            |
| LC,Trans., Crd Fees.                        | 436,802            | 481,671              | 44,869                 | 10%            | 481,671              | 567,935              | (86,264)              | (15%)          | 789,835              | 308,163              |
| Capital Revenue                             | 1,593,161          | 2,169,826            | 576,665                | 36%            | 2,169,826            | 2,045,518            | 124,308               | 6%             | 2,518,147            | 348,321              |
| Programs<br>Instructional                   | 121,628<br>215,818 | 9,968<br>83,013      | (111,660)<br>(132,805) | (92%)<br>(62%) | 9,968<br>83,013      | 157,866<br>95,367    | (147,899)<br>(12,354) | (94%)<br>(13%) | 260,953<br>206,133   | 250,985<br>123,120   |
| Recreational Revenue                        | 337,445            | 92,980               | (244,465)              | (72%)          | 92,980               | 253,233              | (160,253)             | (63%)          | 467,086              | 374,106              |
| Investment Income                           | 404 222            | 402 500              | (7.765)                | (40/)          | 402 EC0              | 460 650              | 20.040                | 13%            | 206.746              | 402.470              |
| Investment Income                           | 191,332            | 183,568              | (7,765)                | (4%)           | 183,568              | 162,658              | 20,910                |                | 286,746              | 103,178              |
| Advertising Income Cell Tower Lease Inc.    | 83,081<br>27,270   | 23,335<br>27,624     | (59,745)<br>354        | (72%)<br>1%    | 23,335<br>27,624     | 39,155<br>22,589     | (15,820)<br>5,035     | (40%)<br>22%   | 71,257<br>38,378     | 47,922<br>10,754     |
|                                             |                    | 50,959               | (59,391)               | (54%)          | 50,959               | 61.744               | (10,785)              | (17%)          | 109,635              | 58,676               |
| Comm. Revenue                               | 110,350            | 50,959               | (39,391)               | (54%)          | 30,939               | 01,744               | (10,765)              | (1770)         | 109,033              | 30,070               |
| Other Income                                | 46,963             | 52,948               | 5,985                  | 13%            | 52,948               | 81,973               | (29,025)              | (35%)          | 91,433               | 38,485               |
| Facility Rent                               | 24,617             | 1,880                | (22,737)               | (92%)          | 1,880                | 7,600                | (5,720)               | (75%)          | 16,000               | 14,120               |
| Marketing Events                            | -                  | -                    | -                      | 0%             | -                    |                      | -                     | 0%             | <b>(=</b> 0)         | -                    |
| In-Kind Contributions                       | 63,913             | -                    | (63,913)               | (100%)         | -                    |                      | (0.4.7.45)            | 0%             | 107 100              | -                    |
| Other Revenue                               | 135,493            | 54,828               | (80,665)               | (60%)          | 54,828               | 89,573               | (34,745)              | (39%)          | 107,433              | 52,605               |
| Total Revenue                               | 7,304,246          | 7,658,976            | 354,730                | 5%             | 7,658,976            | 7,800,739            | (141,763)             | (2%)           | 11,208,997           | 3,550,021            |
| Expenses                                    |                    |                      |                        | 7900000        |                      |                      |                       |                |                      |                      |
| Major ProjRep. & Maint.                     | 192,335            | 358,822              | (166,487)              | (87%)          | 358,822              | 486,211              | 127,389               | 26%            | 598,359              | 239,537              |
| Facility Maintenance                        | 299,395            | 144,961              | 154,434                | 52%            | 144,961              | 191,610              | 46,649                | 24%            | 254,620              | 109,659              |
| Fees & Assessments                          | (1,430)            | 13,359               | (14,788)               | 1,034%         | 13,359               | 30,061               | 16,703                | 56%            | 42,919               | 29,560               |
| Utilities                                   | 505,285            | 540,547              | (35,262)               | (7%)           | 540,547              | 623,804              | 83,257                | 13%            | 865,734              | 325,187              |
| Depreciation                                | 1,108,607          | 1,106,351            | 2,256                  | 0%             | 1,106,351            | 1,235,444            | 129,092               | 10%            | 1,810,173            | 703,822              |
| Furniture & Equipment                       | 105,538            | 143,558              | (38,021)               | (36%)          | 143,558              | 139,302              | (4,256)               | (3%)           | 189,667              | 46,108               |
| Vehicles                                    | 32,565             | 49,887               | (17,323)               | (53%)          | 49,887               | 54,411               | 4,524                 | 8%             | 70,112               | 20,225               |
| Facilities & Equipment                      | 2,242,294          | 2,357,486            | (115,191)              | (5%)           | 2,357,486            | 2,760,843            | 403,357               | 15%            | 3,831,584            | 1,474,098            |
| Wages                                       | 2,113,811          | 2,673,462<br>213,744 | (559,652)<br>(56,280)  | (26%)<br>(36%) | 2,673,462<br>213,744 | 2,746,411<br>215,044 | 72,949<br>1,300       | 3%<br>1%       | 4,153,407<br>325,212 | 1,479,945<br>111,467 |
| Payroll Taxes<br>Benefits                   | 157,464<br>620,932 | 643,154              | (22,222)               | (4%)           | 643,154              | 565,474              | (77,679)              | (14%)          | 837,771              | 194,618              |
| Personnel                                   | 2,892,207          | 3,530,361            | (638,154)              | (22%)          | 3,530,361            | 3,526,929            | (3,431)               | (0.1%)         | 5,316,390            | 1,786,030            |
| Food & Catering                             | 15,783             | 11,026               | 4,757                  | 30%            | 11,026               | 27,553               | 16,526                | 60%            | 50,621               | 39,594               |
| Recreation Contracts                        | 304,083            | 142,458              | 161,625                | 53%            | 142,458              | 220,961              | 78,504                | 36%            | 391,912              | 249,455              |
| Bank & Credit Card Fees                     | 66,367             | 40,084               | 26,282                 | 40%            | 40,084               | 72,922               | 32,838                | 45%            | 94,119               | 54,035               |
| Program                                     | 386,233            | 193,568              | 192,664                | 50%            | 193,568              | 321,436              | 127,868               | 40%            | 536,652              | 343,084              |
| Communications                              | 71,105             | 68,841               | 2,264                  | 3%             | 68,841               | 72,330               | 3,489                 | 5%             | 107,185              | 38,344               |
| Printing                                    | 37,796             | 50,863               | (13,067)               | (35%)          | 50,863               | 60,722               | 9,859                 | 16%            | 105,170              | 54,307               |
| Advertising                                 | 630                |                      | 630                    | 100%           |                      |                      | -                     | 0%             |                      |                      |
| Communications                              | 109,531            | 119,704              | (10,173)               | (9%)           | 119,704              | 133,052              | 13,348                | 10%            | 212,355              | 92,651               |
| Supplies                                    | 118,945            | 180,903              | (61,959)               | (52%)          | 180,903              | 181,679              | 776                   | 0%             | 264,531              | 83,628               |
| Postage                                     | 8,580              | 11,324               | (2,744)                | (32%)          | 11,324               | 10,964               | (360)                 | (3%)           | 18,258               | 6,934                |
| Dues & Subscriptions                        | 5,419              | 5,749                | (330)                  | (6%)           | 5,749                | 8,298                | 2,549                 | 31%            | 15,558               | 9,808                |
| Travel & Entertainment                      | 4,768              | 37                   | 4,731                  | 99%            | 37                   | 5,444                | 5,406                 | 99%            | 14,912               | 14,874               |
| Other Operating Expense                     | 174,124            | 87,291               | 86,832                 | 50%            | 87,291               | 136,981              | 49,689                | 36%            | 263,646              | 176,354              |
| Operations                                  | 311,836            | 285,306              | 26,530                 | 9%             | 285,306              | 343,366              | 58,060                | 17%            | 576,904              | 291,598              |
| Information Technology                      | 41,706             | 43,686               | (1,980)                | (5%)           | 43,686               | 63,575               | 19,889                | 31%            | 86,509               | 42,823               |
| Professional Fees                           | 150,841            | 210,548              | (59,707)               | (40%)          | 210,548              | 166,183              | (44,365)              | (27%)          | 272,286              | 61,738               |
| Commercial Insurance                        | 203,211            | 209,545              | (6,335)                | (3%)           | 209,545              | 193,552              | (15,993)              | (8%)           | 287,000              | 77,455               |
| Taxes                                       | 84                 | 10,157               | (10,073)               |                | 10,157               | 10,000               | (157)                 | (2%)           | 20,367               | 10,210               |
| Conferences & Training                      | 9,691              | 6,034                | 3,657                  | 38%            | 6,034                | 34,537               | 28,503                | 83%            | 45,563               | 39,528               |
| Employee Recognition Provision for Bad Debt | 4,210              | (5,892)              | 10,102                 | 240%<br>0%     | (5,892)              | 7,228                | 13,120                | 182%<br>0%     | 10,842               | 16,734               |
| Corporate Expenses                          | 409,743            | 474,079              | (64,336)               | (16%)          | 474,079              | 475,076              | 997                   | 0.2%           | 722,567              | 248,488              |
| Expenses                                    | 6,351,843          | 6,960,504            | (608,661)              | (10%)          | 6,960,504            | 7,560,702            | 600,199               | 8%             | 11,196,452           | 4,235,949            |
| Gross surplus(Rev-Exp)                      | 952,402            | 698,472              | (253,931)              | (27%)          | 698,472              | 240,036              | 458,436               | 191%           | 12,544               | (685,928)            |
| Net. Gain/Loss on Invest.                   | 314,848            | 516,560              | 201,712                |                | 516,560              |                      | 516,560               |                | -                    | (516,560)            |
| Net from Operations                         | 1,267,251          | 1,215,032            | (52,219)               | (4%)           | 1,215,032            | 240,036              | 974,996               | 406%           | 12,544               | (1,202,488)          |