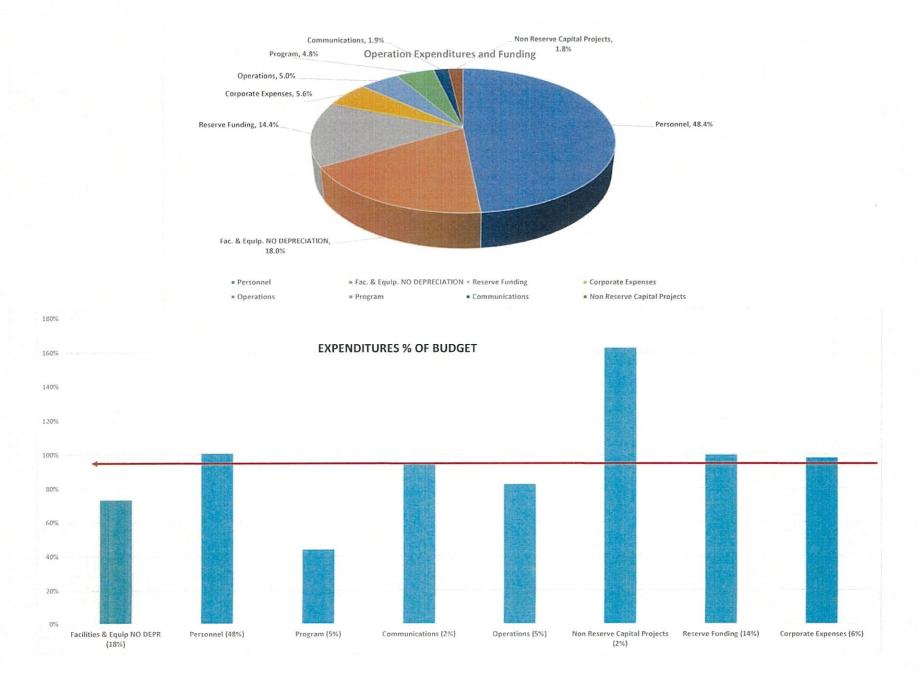

- The cash on hand is \$843,598 (page 2). When combined with Operational Cash Investments at JP Morgan, total Operational Cash equals a total of \$4,665,101 which is a \$1,613,051 decrease during August 2021. This decrease includes the \$500,000 and \$125,871 transfer from Operating Cash to Initiatives Designated Funds discussed last month.
- The Net Fixed Assets are \$17,852,784 as of August 31, 2021 (page 2). Total net closed out Capital Purchases for the year to date are \$1,059,219 (page 4). This is a significant increase from the prior month.
- A summary of all of the Capital Purchases Budget is found on pages 7 through 11.
- Total Current Liabilities are \$3,146,626 (page 2).
- Designated Net Assets equal \$11,688,445 (detailed on pages 4 and 5) which reflects a
  net increase of \$448,760 for the month of August, 2021. This increase includes the Net
  Unrealized Gains/Losses on Designated Investments year to date resulting in a net gain
  of \$516,560 (page 5).
- The Statement of Activities (page 3) indicates that Total Year to Date Revenue is \$7,658,976 which is 1.8% under budget and 4.6% more than the prior year.
- Fees Income which includes Life Care Fees, Tenant Fees, Transfer Fees, and Other Fees category continues to improve and is now \$86,264 under budget through August 31, 2021 (page 3). Not much change from the prior month.
- The Capital Revenue declined somewhat in August but continues to be solid year to date and is 6% over budget through August 2021 (page 6). Included in this amount is a reduction allowance for future Property Acquisition Capital Fees that may be refunded.
- Most expense category amounts are under budget for August 2021 and the total
  expenses are \$6,960,504 which is \$600,199 (8%) under budget and 10% more than the
  prior year (page 3). The following is a summary of the amounts and percentage variance
  to budget for the year to date 2021.

### YTD Period: 8 month period ending August 31, 2021

FY Budget Period: Jan 1, 2021 - Dec 31, 2021

|                                             | PRIOR              | YEAR COMPAI          | RISON                  |                |                      |                      |                       |                |                      |                      |
|---------------------------------------------|--------------------|----------------------|------------------------|----------------|----------------------|----------------------|-----------------------|----------------|----------------------|----------------------|
|                                             | 2020 YTD           | 2021 YTD             | Year to Year           | 1              | YTD                  | ET COMPARIS<br>YTD   | YTD                   |                | Fiscal Year          | Remaining            |
|                                             | Actual             | Actual               | Variance               | <u>%</u>       | Actual               | Budget               | Variance              | %              | Budget               | FY Budget            |
| Revenue                                     |                    |                      |                        |                | 1005110              |                      |                       |                |                      |                      |
| Member Dues                                 | 4,499,662          | 4,625,143            | 125,481                | 3%             | 4,625,143            | 4,620,077            | 5,066                 | 0.1%           | 6,930,115            | 2,304,972            |
| LC,Trans., Crd Fees.                        | 436,802            | 481,671              | 44,869                 | 10%            | 481,671              | 567,935              | (86,264)              | (15%)          | 789,835              | 308,163              |
| Capital Revenue                             | 1,593,161          | 2,169,826            | 576,665                | 36%            | 2,169,826            | 2,045,518            | 124,308               | 6%             | 2,518,147            | 348,321              |
| Programs<br>Instructional                   | 121,628<br>215,818 | 9,968<br>83,013      | (111,660)<br>(132,805) | (92%)<br>(62%) | 9,968<br>83,013      | 157,866<br>95,367    | (147,899)<br>(12,354) | (94%)<br>(13%) | 260,953<br>206,133   | 250,985<br>123,120   |
| Recreational Revenue                        | 337,445            | 92,980               | (244,465)              | (72%)          | 92,980               | 253,233              | (160,253)             | (63%)          | 467,086              | 374,106              |
| Investment Income                           | 404 222            | 402 500              | (7.765)                | (40/)          | 402 EC0              | 460 650              | 20.040                | 13%            | 206.746              | 402.470              |
| Investment Income                           | 191,332            | 183,568              | (7,765)                | (4%)           | 183,568              | 162,658              | 20,910                |                | 286,746              | 103,178              |
| Advertising Income Cell Tower Lease Inc.    | 83,081<br>27,270   | 23,335<br>27,624     | (59,745)<br>354        | (72%)<br>1%    | 23,335<br>27,624     | 39,155<br>22,589     | (15,820)<br>5,035     | (40%)<br>22%   | 71,257<br>38,378     | 47,922<br>10,754     |
|                                             |                    | 50,959               | (59,391)               | (54%)          | 50,959               | 61.744               | (10,785)              | (17%)          | 109,635              | 58,676               |
| Comm. Revenue                               | 110,350            | 50,959               | (39,391)               | (54%)          | 30,939               | 01,744               | (10,765)              | (1770)         | 109,033              | 30,070               |
| Other Income                                | 46,963             | 52,948               | 5,985                  | 13%            | 52,948               | 81,973               | (29,025)              | (35%)          | 91,433               | 38,485               |
| Facility Rent                               | 24,617             | 1,880                | (22,737)               | (92%)          | 1,880                | 7,600                | (5,720)               | (75%)          | 16,000               | 14,120               |
| Marketing Events                            | -                  | -                    | -                      | 0%             | -                    |                      | -                     | 0%             | <b>(=</b> 0)         | -                    |
| In-Kind Contributions                       | 63,913             | -                    | (63,913)               | (100%)         | -                    |                      | (0.4.7.45)            | 0%             | 107 100              | -                    |
| Other Revenue                               | 135,493            | 54,828               | (80,665)               | (60%)          | 54,828               | 89,573               | (34,745)              | (39%)          | 107,433              | 52,605               |
| Total Revenue                               | 7,304,246          | 7,658,976            | 354,730                | 5%             | 7,658,976            | 7,800,739            | (141,763)             | (2%)           | 11,208,997           | 3,550,021            |
| Expenses                                    |                    |                      |                        | 7900000        |                      |                      |                       |                |                      |                      |
| Major ProjRep. & Maint.                     | 192,335            | 358,822              | (166,487)              | (87%)          | 358,822              | 486,211              | 127,389               | 26%            | 598,359              | 239,537              |
| Facility Maintenance                        | 299,395            | 144,961              | 154,434                | 52%            | 144,961              | 191,610              | 46,649                | 24%            | 254,620              | 109,659              |
| Fees & Assessments                          | (1,430)            | 13,359               | (14,788)               | 1,034%         | 13,359               | 30,061               | 16,703                | 56%            | 42,919               | 29,560               |
| Utilities                                   | 505,285            | 540,547              | (35,262)               | (7%)           | 540,547              | 623,804              | 83,257                | 13%            | 865,734              | 325,187              |
| Depreciation                                | 1,108,607          | 1,106,351            | 2,256                  | 0%             | 1,106,351            | 1,235,444            | 129,092               | 10%            | 1,810,173            | 703,822              |
| Furniture & Equipment                       | 105,538            | 143,558              | (38,021)               | (36%)          | 143,558              | 139,302              | (4,256)               | (3%)           | 189,667              | 46,108               |
| Vehicles                                    | 32,565             | 49,887               | (17,323)               | (53%)          | 49,887               | 54,411               | 4,524                 | 8%             | 70,112               | 20,225               |
| Facilities & Equipment                      | 2,242,294          | 2,357,486            | (115,191)              | (5%)           | 2,357,486            | 2,760,843            | 403,357               | 15%            | 3,831,584            | 1,474,098            |
| Wages                                       | 2,113,811          | 2,673,462<br>213,744 | (559,652)<br>(56,280)  | (26%)<br>(36%) | 2,673,462<br>213,744 | 2,746,411<br>215,044 | 72,949<br>1,300       | 3%<br>1%       | 4,153,407<br>325,212 | 1,479,945<br>111,467 |
| Payroll Taxes<br>Benefits                   | 157,464<br>620,932 | 643,154              | (22,222)               | (4%)           | 643,154              | 565,474              | (77,679)              | (14%)          | 837,771              | 194,618              |
| Personnel                                   | 2,892,207          | 3,530,361            | (638,154)              | (22%)          | 3,530,361            | 3,526,929            | (3,431)               | (0.1%)         | 5,316,390            | 1,786,030            |
| Food & Catering                             | 15,783             | 11,026               | 4,757                  | 30%            | 11,026               | 27,553               | 16,526                | 60%            | 50,621               | 39,594               |
| Recreation Contracts                        | 304,083            | 142,458              | 161,625                | 53%            | 142,458              | 220,961              | 78,504                | 36%            | 391,912              | 249,455              |
| Bank & Credit Card Fees                     | 66,367             | 40,084               | 26,282                 | 40%            | 40,084               | 72,922               | 32,838                | 45%            | 94,119               | 54,035               |
| Program                                     | 386,233            | 193,568              | 192,664                | 50%            | 193,568              | 321,436              | 127,868               | 40%            | 536,652              | 343,084              |
| Communications                              | 71,105             | 68,841               | 2,264                  | 3%             | 68,841               | 72,330               | 3,489                 | 5%             | 107,185              | 38,344               |
| Printing                                    | 37,796             | 50,863               | (13,067)               | (35%)          | 50,863               | 60,722               | 9,859                 | 16%            | 105,170              | 54,307               |
| Advertising                                 | 630                |                      | 630                    | 100%           |                      |                      | -                     | 0%             |                      |                      |
| Communications                              | 109,531            | 119,704              | (10,173)               | (9%)           | 119,704              | 133,052              | 13,348                | 10%            | 212,355              | 92,651               |
| Supplies                                    | 118,945            | 180,903              | (61,959)               | (52%)          | 180,903              | 181,679              | 776                   | 0%             | 264,531              | 83,628               |
| Postage                                     | 8,580              | 11,324               | (2,744)                | (32%)          | 11,324               | 10,964               | (360)                 | (3%)           | 18,258               | 6,934                |
| Dues & Subscriptions                        | 5,419              | 5,749                | (330)                  | (6%)           | 5,749                | 8,298                | 2,549                 | 31%            | 15,558               | 9,808                |
| Travel & Entertainment                      | 4,768              | 37                   | 4,731                  | 99%            | 37                   | 5,444                | 5,406                 | 99%            | 14,912               | 14,874               |
| Other Operating Expense                     | 174,124            | 87,291               | 86,832                 | 50%            | 87,291               | 136,981              | 49,689                | 36%            | 263,646              | 176,354              |
| Operations                                  | 311,836            | 285,306              | 26,530                 | 9%             | 285,306              | 343,366              | 58,060                | 17%            | 576,904              | 291,598              |
| Information Technology                      | 41,706             | 43,686               | (1,980)                | (5%)           | 43,686               | 63,575               | 19,889                | 31%            | 86,509               | 42,823               |
| Professional Fees                           | 150,841            | 210,548              | (59,707)               | (40%)          | 210,548              | 166,183              | (44,365)              | (27%)          | 272,286              | 61,738               |
| Commercial Insurance                        | 203,211            | 209,545              | (6,335)                | (3%)           | 209,545              | 193,552              | (15,993)              | (8%)           | 287,000              | 77,455               |
| Taxes                                       | 84                 | 10,157               | (10,073)               |                | 10,157               | 10,000               | (157)                 | (2%)           | 20,367               | 10,210               |
| Conferences & Training                      | 9,691              | 6,034                | 3,657                  | 38%            | 6,034                | 34,537               | 28,503                | 83%            | 45,563               | 39,528               |
| Employee Recognition Provision for Bad Debt | 4,210              | (5,892)              | 10,102                 | 240%<br>0%     | (5,892)              | 7,228                | 13,120                | 182%<br>0%     | 10,842               | 16,734               |
| Corporate Expenses                          | 409,743            | 474,079              | (64,336)               | (16%)          | 474,079              | 475,076              | 997                   | 0.2%           | 722,567              | 248,488              |
| Expenses                                    | 6,351,843          | 6,960,504            | (608,661)              | (10%)          | 6,960,504            | 7,560,702            | 600,199               | 8%             | 11,196,452           | 4,235,949            |
| Gross surplus(Rev-Exp)                      | 952,402            | 698,472              | (253,931)              | (27%)          | 698,472              | 240,036              | 458,436               | 191%           | 12,544               | (685,928)            |
| Net. Gain/Loss on Invest.                   | 314,848            | 516,560              | 201,712                |                | 516,560              |                      | 516,560               |                | -                    | (516,560)            |
| Net from Operations                         | 1,267,251          | 1,215,032            | (52,219)               | (4%)           | 1,215,032            | 240,036              | 974,996               | 406%           | 12,544               | (1,202,488)          |